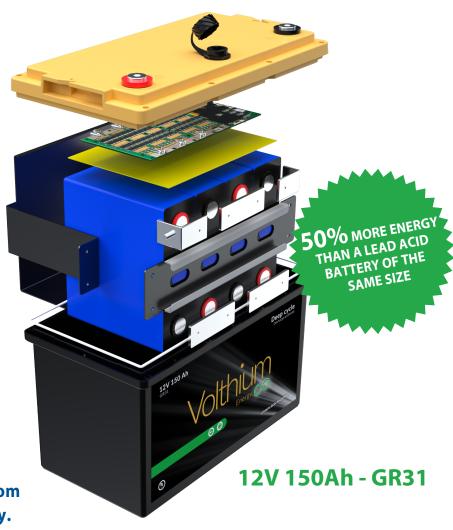

# 2 Lithium IRON Phosphate Battery

• Grade A lithium cells from the automotive industry.

- Canadian Engineering.
- Easy access to Texas Instruments BMS.
- Discharge down to -30 C.
- Average lifespan of 15 years.